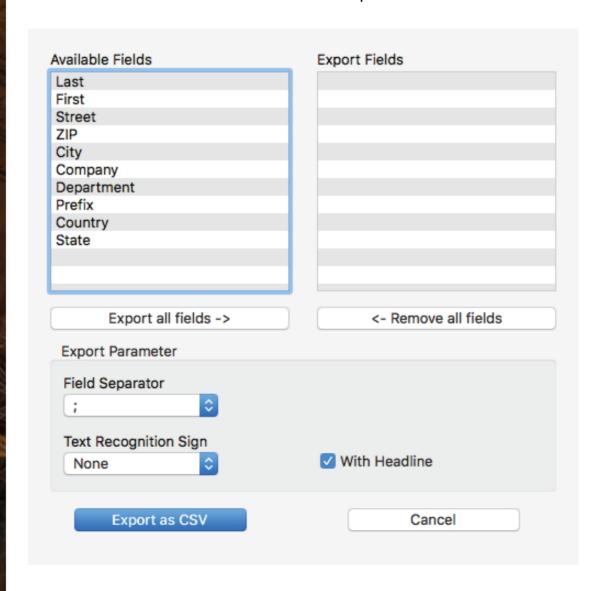

### **EXPORT AS CSV FILE**

You can export the contacts as a CSV file. Select "File => Export..." from the menu and choose one of these export features.

Select the fields that should be exported.

© 2012-2018 CIMSoft,@pps4Me

A single field can be moved by "Drag and Drop" into the list of export fields.

If you would export all fields, click on "Export all fields ->". You can also move a single field from the list of export fields back into the list of available fields. You can move all field back to the list of available fields with a click on "<- Remove all fields".

Set the parameters (Field separator, text recognition sign and headline) for the export file and click on "Export as CSV".