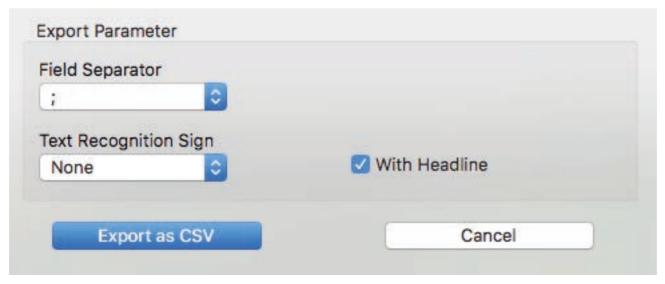

Set the parameters (Field separator, text recognition sign and headline) for the export file and click on "Export as CSV".