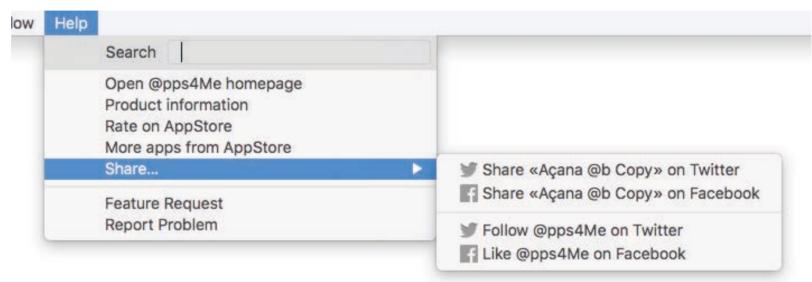

### HELP MENU

With the menu <Help> you can select these functions.

### SHARE A LINK TO THIS APP ON...

To share a link to this app with your friends on email, messages, twitter<sup>®</sup>, Facebook<sup>®</sup> or AirDrop use the menu "Help => Share a link to this app on...". You can also like us on Facebook or follow us on twitter.