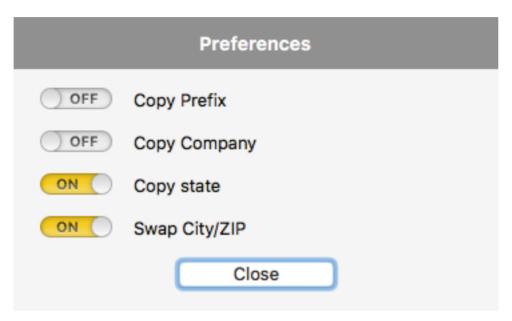

### **PREFERENCES**

In the preferences you can define which data should be copied. You can also swap the City/ZIP code automatically. To do this, set the switch "Swap City/ZIP" to "ON". This will copy the address like "Los Angeles CA, 80095". If the switch is set to "OFF", it will copy the address in normal way like "20191 Hamburg".