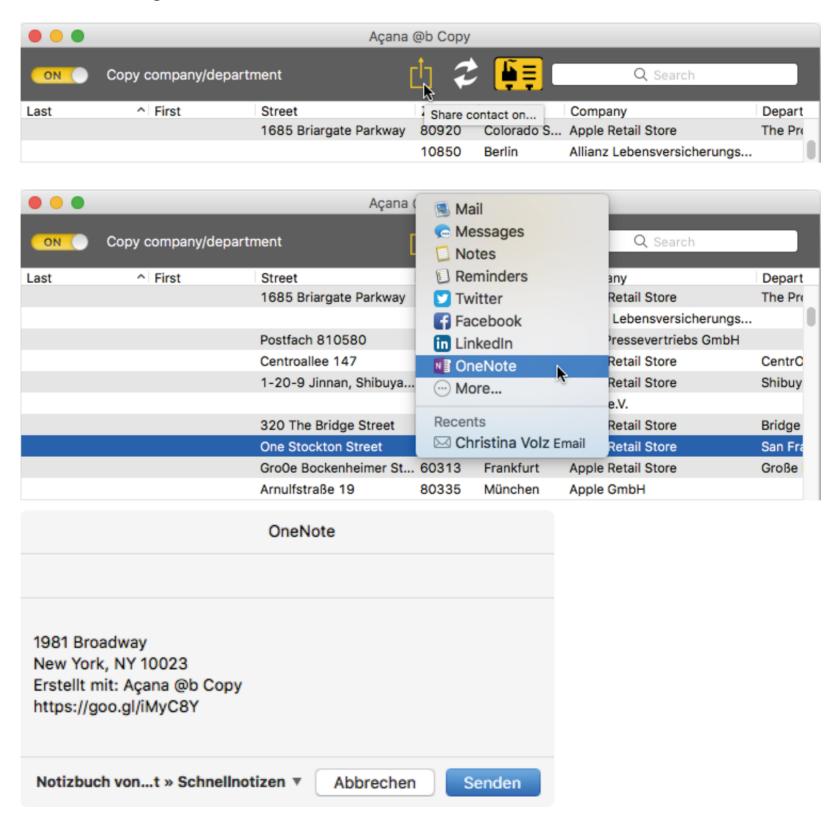

### SHARE CONTACT

You can share a contact to all on your system available sharing services. Select a contact and click on the sharing icon.