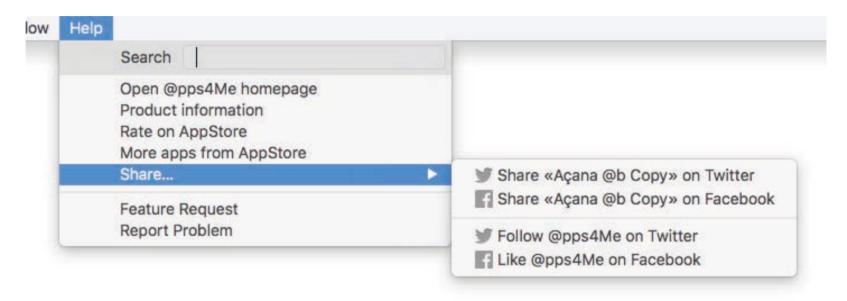

### HELP MENU

With the menu <Help> you can select these functions.

### SHARE A LINK TO THIS APP ON...

To share a link to this app with your friends on email, messages, twitter<sup>®</sup>, Facebook<sup>®</sup> or AirDrop use the menu "Help => Share a link to this app on...". You can also like us on Facebook or follow us on twitter.