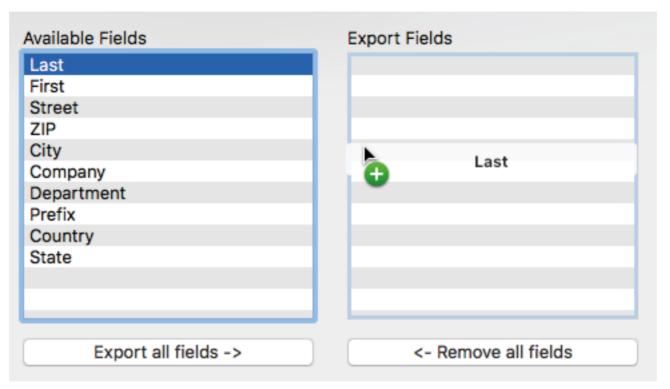

### **EXPORT AS CSV FILE**

You can export the contacts as a CSV file. Select "File => Export..." from the menu and choose one of these export features.

Select the fields that should be exported.

© 2012-2018 CIMSoft,@pps4Me

A single field can be moved by "Drag and Drop" into the list of export fields.

If you would export all fields, click on "Export all fields ->". You can also move a single field from the list of export fields back into the list of available fields. You can move all field back to the list of available fields with a click on "<- Remove all fields".